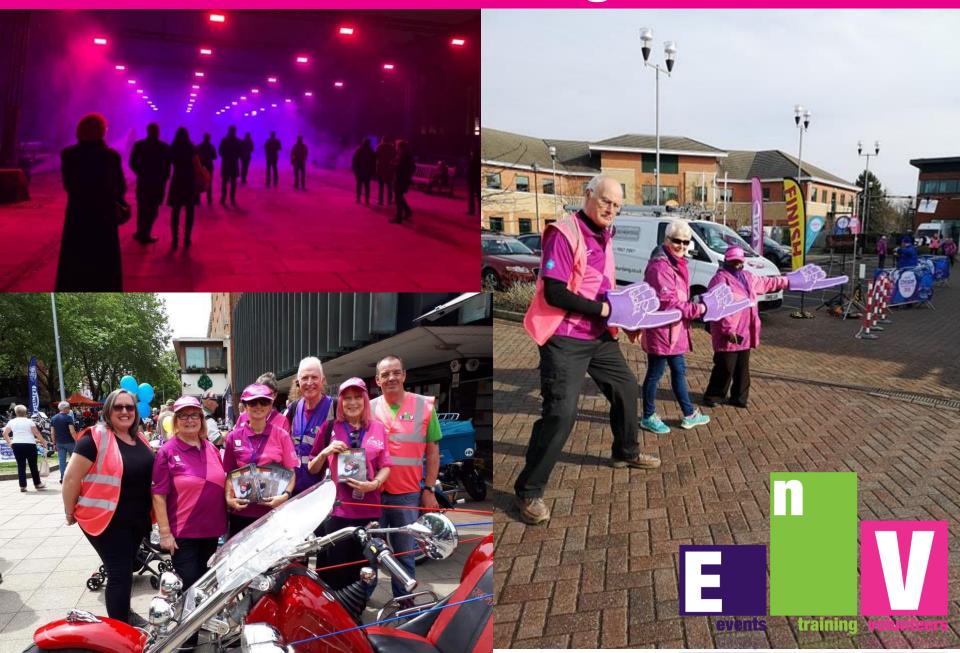

#### **Coventry 2012 Summary**

- 330 volunteers
- 1500 hours
- 14,000 hours!

Ambassadors deployed to additional events 3,858 volunteer hours provided.

6004

Volunteers recruited and trained

Equality

Designed and delivered Equality and Leadership training 250+

**Events** supported

2004

Tokyo 2020 Host City volunteers trained 40k4

Volunteer hours delivered

400+

Youth and Young Ambassadors trained

2012

Queens Diamond Jubilee Award for Volunteering 2016

Coventry
Community
Cohesion Award
Winner

2017

SME C&W Community Business of the Year Winner