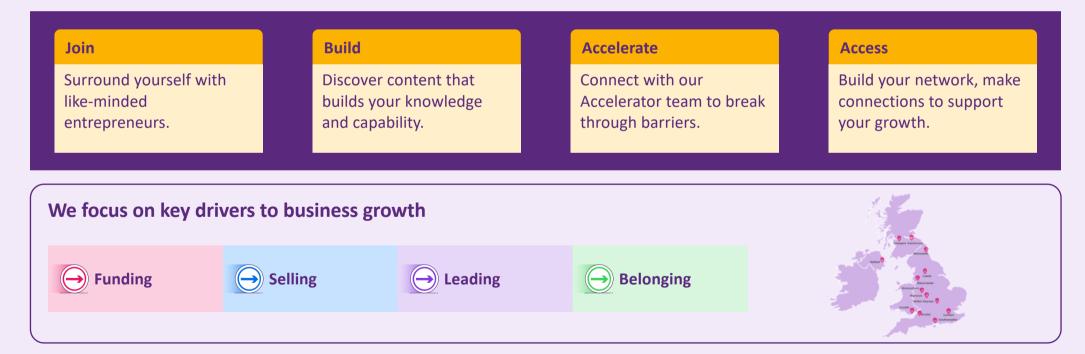

#### The Accelerator

We focus on key drivers to business growth

**Funding** 

Selling

Leading

#### Our specialist programme provides

- Six months focused support with access to mentors, partners and experienced entrepreneurs.
- Access to our experienced Acceleration Team.
- A programme of great events.
- Access to a network of like-minded peers, supported by the Accelerator team.
- Use of our modern co-working spaces in one of our nationwide hubs.

#### Beginning, middle and end events

- Start One day Ignition event to start the programme.
- Mid-point event– Focus on your progress and future goals.
- Wrap up Celebrate the end of the cohort.

#### **Opportunities**

- · Meet the buyer.
- Demo Days and more.