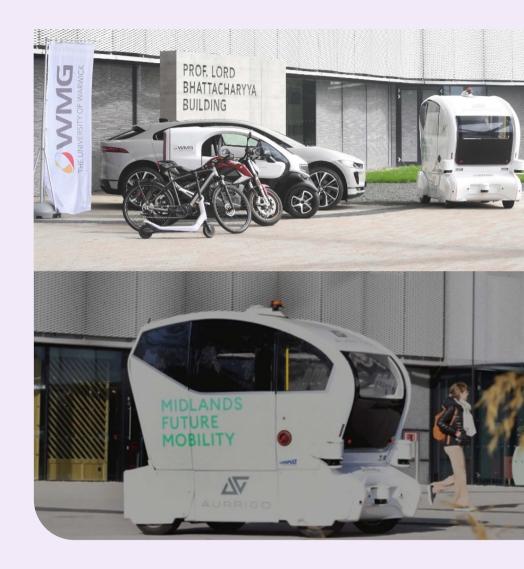

This accelerator is a unique collaboration between NatWest and Warwick Manufacturing Group which supports entrepreneurs building products and services focused on decarbonisation.

Businesses on the Clean Transport Accelerator are diverse, spanning the entire breadth of the mobility sector – We've had businesses who've worked on aircraft batteries and fuel-efficient engines, to e-scooters and cargo bikes.